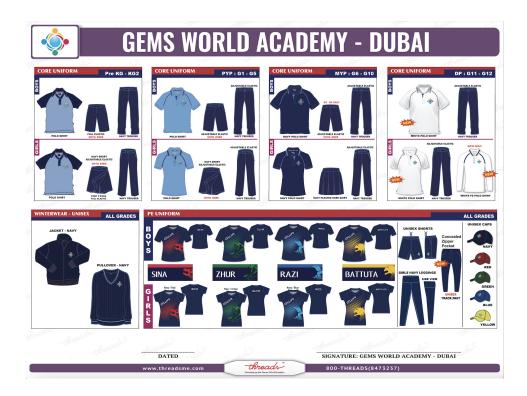

## **UNIFORM: EARLY YEARS**

- School Lanyard to be tied to school bag
- Regulation light blue polo shirt with GWA logo; no visible shirt should be showing underneath
- Regulation GWA navy blue shorts or trousers for boys
- Regulation GWA navy blue skorts, shorts or trousers for girls
- Regulation GWA navy blue sweater, GWA zipped fleece, GWA representative house jumper (optional)
- Students can wear trainers/sneakers or other shoes that have a back. Open-toed shoes are not allowed. Shoes with cleats (football shoes) are not allowed. Shoe colour should be conservative
- Visible body piercings and/or tattoos are not acceptable
- A large water bottle

## UNIFORM: GRADE 1 - 5

- School Lanyard to be tied to school bag or worn
- Regulation light blue polo shirt with GWA logo, no visible shirt should be showing underneath.
- GWA navy blue shorts / trousers for primary boys
- Black belts, if needed
- Regulation GWA navy blue skirts, skorts or trousers for girls
- Regulation GWA navy blue sweater, GWA zipped fleece, GWA representative house or sport jumper (optional)
- In Primary, students can wear trainers/sneakers or other shoes that have a back. Open-toed shoes are not allowed. Shoes with cleats (football shoes) are not allowed. Shoe colour should be conservative
- Only discrete jewellery (minimal stud earrings, simple necklaces or bracelets)
- Natural makeup only
- A large water bottle

### UNIFORM: GRADE 6 - 10

- School Lanyard to be worn around neck
  - Regulation dark blue polo shirt with GWA logo (optional); no visible shirt should be showing underneath. Shirts to be tucked in at all times
  - GWA navy blue shorts or trousers for boys. Regulation GWA navy blue skirts, skorts or trousers for girls

- Regulation GWA navy blue sweater, GWA zipped fleece, GWA representative house or sport jumper (optional)
- Black or white socks for students
- Black shoes
- Only discrete jewellery (minimal stud earrings, simple necklaces or bracelets)
- Natural makeup only
- Visible body piercings and/or tattoos are not acceptable
- A large water bottle

# **UNIFORM: GRADES 11 AND 12**

Our Grade 11 and 12 students are both role models for the Academy, and ambassadors for GWA.

- School Lanyard to be worn around neck
- GWA White polo shirt (short or long sleeve) or GWA Senior School jacket (Grade 12 on Fridays) is required as the outermost layer of clothing for girls and boys
- Suit style trousers for boys and tailored trousers or knee length skirts for girls
- Black shoes (heel height should be no more than 3cm)
- A large water bottle

# **PE UNIFORM: PREK - GRADE 12**

- T-Shirt in GWA branded uniform in House colours of: red (Sina), green (Zuhr), yellow (Battuta) and blue (Razi)
- GWA Navy Blue PE Shorts or GWA Navy Blue Leggings (G6-12 Females)
- Shorts are GWA branded uniform in House colours
- Sports Trainers (not Converse, Vans or other non supportive shoe)
- Secondary: blue or black swimwear (one piece for girls)
- Primary: GWA branded swimwear (one piece for girls). See the J20 site here:

## **APPENDIX 1: EARLY YEARS**

| Uniform Item         | Boys                                                                                                                                                                                                     | Girls                                                                                                                                                                                                    |
|----------------------|----------------------------------------------------------------------------------------------------------------------------------------------------------------------------------------------------------|----------------------------------------------------------------------------------------------------------------------------------------------------------------------------------------------------------|
| Тор                  | GWA light blue polo shirt with dark blue sleeves                                                                                                                                                         | GWA light blue polo shirt with dark blue sleeves                                                                                                                                                         |
| Bottom               | Navy blue formal trousers<br>OR<br>Navy blue shorts<br>Skinny trousers, jeans or tracksuit<br>material are not permitted                                                                                 | Navy blue formal trousers<br>OR<br>Navy blue skort<br>Skinny trousers, jeans or tracksuit material<br>are not permitted                                                                                  |
| Cool weather options | GWA sweater<br>GWA zipped fleece<br>GWA representative jumper                                                                                                                                            | GWA sweater<br>GWA zipped fleece<br>GWA representative jumper                                                                                                                                            |
| Shoes                | Students can wear trainers/sneakers<br>or other shoes that have a back<br>Open-toed shoes are not allowed<br>Shoes with cleats (football shoes) are<br>not allowed<br>Shoe colour should be conservative | Students can wear trainers/sneakers or<br>other shoes that have a back<br>Open-toed shoes are not allowed<br>Shoes with cleats (football shoes) are not<br>allowed<br>Shoe colour should be conservative |
| Other                | A large water bottle needed each day                                                                                                                                                                     | A large water bottle needed each day                                                                                                                                                                     |

## **APPENDIX 2: PRIMARY**

| Uniform Item | Boys                                                                      | Girls                                                                     |
|--------------|---------------------------------------------------------------------------|---------------------------------------------------------------------------|
| Тор          | GWA formal blue shirt (optional)<br>GWA light blue polo shirt – tucked in | GWA formal blue shirt (optional)<br>GWA light blue polo shirt - tucked in |
| Bottom       | Navy blue formal trousers<br>OR                                           | Navy blue formal trousers<br>OR                                           |

Student-centred and personalised learning for every student, in a respectful environment so that all our students are safe, secure and successful.

EDUCATION

|                      | Navy blue shorts, cut on the knee<br>Skinny trousers, jeans or tracksuit<br>material are not permitted                                                                                                                                                   | Navy blue skirt or skort, cut on or below<br>the knee<br>Skinny trousers, jeans or tracksuit material<br>are not permitted                                                                                                                                                            |
|----------------------|----------------------------------------------------------------------------------------------------------------------------------------------------------------------------------------------------------------------------------------------------------|---------------------------------------------------------------------------------------------------------------------------------------------------------------------------------------------------------------------------------------------------------------------------------------|
| Cool weather options | GWA sweater<br>GWA zipped fleece<br>GWA representative jumper                                                                                                                                                                                            | GWA sweater<br>GWA zipped fleece<br>GWA representative jumper                                                                                                                                                                                                                         |
| Shoes                | Students can wear trainers/sneakers<br>or other shoes that have a back<br>Open-toed shoes are not allowed<br>Shoes with cleats (football shoes) are<br>not allowed<br>Shoe colour should be conservative                                                 | Students can wear trainers/sneakers or<br>other shoes that have a back<br>Open-toed shoes are not allowed<br>Shoes with cleats (football shoes) are not<br>allowed<br>Shoe colour should be conservative                                                                              |
| Belt                 | Black belt (optional)                                                                                                                                                                                                                                    | Black belt (optional)                                                                                                                                                                                                                                                                 |
| Other                | <ul> <li>Only discrete jewellery (minimal stud earrings, simple necklaces or bracelets)</li> <li>Visible body piercings and/or tattoos are not acceptable</li> <li>Hair should be neatly styled</li> <li>A large water bottle needed each day</li> </ul> | <ul> <li>Only discrete jewellery (minimal stud earrings, simple necklaces or bracelets)</li> <li>Natural makeup only</li> <li>Visible body piercings and/or tattoos are not acceptable</li> <li>Hair should be neatly styled</li> <li>A large water bottle needed each day</li> </ul> |

# **APPENDIX 3: GRADES 6 - 10**

| Uniform<br>Item | Boys                                                                                                     | Girls                                                                                                                                                                                                                      |
|-----------------|----------------------------------------------------------------------------------------------------------|----------------------------------------------------------------------------------------------------------------------------------------------------------------------------------------------------------------------------|
| Тор             | GWA formal blue shirt (optional) / Dark<br>Blue polo shirt                                               | GWA formal blue shirt (optional) /Dark<br>Blue Polo short                                                                                                                                                                  |
| Bottom          | Navy blue formal shorts or trousers<br>Skinny trousers, jeans or tracksuit<br>material are not permitted | Navy blue formal trousers<br>OR<br>Navy blue skirt cut on or below the knee.<br>OR<br>Girls in Grades 6-8 may wear skorts cut<br>on or below the knee<br>Skinny trousers, jeans or tracksuit<br>material are not permitted |
| Cool            | GWA sweater                                                                                              | GWA sweater                                                                                                                                                                                                                |

Student-centred and personalised learning for every student, in a respectful environment so that all our students are safe, secure and successful.

EDUCATION

| weather<br>options | GWA zipped fleece<br>GWA representative jumper                                                                                                                                                                                                              | GWA zipped fleece<br>GWA representative jumper                                                                                                                                                                                                                                      |
|--------------------|-------------------------------------------------------------------------------------------------------------------------------------------------------------------------------------------------------------------------------------------------------------|-------------------------------------------------------------------------------------------------------------------------------------------------------------------------------------------------------------------------------------------------------------------------------------|
| Socks              | Black                                                                                                                                                                                                                                                       | Black                                                                                                                                                                                                                                                                               |
| Shoes              | Black with no other colours showing                                                                                                                                                                                                                         | Black with no other colours showing                                                                                                                                                                                                                                                 |
| Belt               | Black belt (optional)                                                                                                                                                                                                                                       | Black belt (optional)                                                                                                                                                                                                                                                               |
| Other              | <ul> <li>Only discrete jewellery</li> <li>No makeup, including nail varnish can be worn</li> <li>Visible body piercings and/or tattoos are not acceptable</li> <li>Hair should be neatly styled</li> <li>A large water bottle is needed each day</li> </ul> | <ul> <li>Only discrete jewellery (minimal stud earrings, simple necklaces or bracelets)</li> <li>Natural makeup</li> <li>Visible body piercings and/or tattoos are not acceptable</li> <li>Hair should be neatly styled</li> <li>A large water bottle is needed each day</li> </ul> |

# **APPENDIX 4: GRADES 11 AND 12**

Students in Grades 11 and 12 are required to white GWA long or short sleeve polo shirt with blue trousers. Our Grade 11 and 12 students are both role models for the Academy and ambassadors for GWA, attire worn to the Academy should be in keeping with both these roles. Students are expected to maintain a high standard of appearance at all times and to adhere to the Academy rules regarding the dress code. Clothing must be practical, comfortable and modest.

| Uniform Item              | Boys                                                           | Girls                                                                                                                             |
|---------------------------|----------------------------------------------------------------|-----------------------------------------------------------------------------------------------------------------------------------|
| Top<br>outermost<br>layer | GWA Senior School Jacket<br>Senior school jacket (Friday only) | GWA Senior School Jacket<br>Senior school jacket (Friday only)                                                                    |
| Тор                       | GWA White polo shirt                                           | GWA White polo shirt                                                                                                              |
| Bottom                    | Navy blue formal trousers                                      | Navy blue formal trousers                                                                                                         |
|                           | Skinny trousers, jeans or tracksuit material are not permitted | OR<br>Formal navy blue fabric skirt cut on/below<br>the knee<br>Skinny trousers, jeans or tracksuit material<br>are not permitted |

|                                       |                                                                                                                                                                                                                                                        | Skirts with high slits, ruffles or billows are not permitted                           |
|---------------------------------------|--------------------------------------------------------------------------------------------------------------------------------------------------------------------------------------------------------------------------------------------------------|----------------------------------------------------------------------------------------|
| Socks                                 | Socks should match the trouser                                                                                                                                                                                                                         | Socks should match the trouser or skirt                                                |
|                                       |                                                                                                                                                                                                                                                        | If stockings are worn, they should be neutral or black                                 |
| Shoes                                 | Black shoes (no other colours showing) with predominantly leather upper material with either a lace, buckle or Velcro fastening mechanism. The sole or rise of the shoe should be no more than 3cm. Shoes must have a solid back and enclose the toes. |                                                                                        |
|                                       |                                                                                                                                                                                                                                                        | ops, sandals, canvas shoes, suede shoes,<br>leather style shoes other than black, dark |
| Other                                 | Hair should be neatly styled                                                                                                                                                                                                                           | Hair should be neatly styled                                                           |
|                                       | Jewellery must be discrete and not disrupt learning                                                                                                                                                                                                    | Jewellery must be discrete and not disrupt learning                                    |
|                                       | No visible body piercings or tattoos                                                                                                                                                                                                                   | No visible body piercings or tattoos other than stud earrings in each lobe             |
|                                       | If worn, facial hair should be<br>well-groomed and workplace<br>appropriate                                                                                                                                                                            | Accessories should not be distracting or disruptive to lessons                         |
|                                       | If worn, cologne/body spray must<br>be lightly applied                                                                                                                                                                                                 | If worn, nail polish should be transparent or light-coloured                           |
| A large water bottle is n<br>each day | A large water bottle is needed                                                                                                                                                                                                                         | If worn, makeup must be light                                                          |
|                                       | each day                                                                                                                                                                                                                                               | If worn, perfume/body spray must be lightly applied                                    |
|                                       |                                                                                                                                                                                                                                                        | A large water bottle is needed each day                                                |